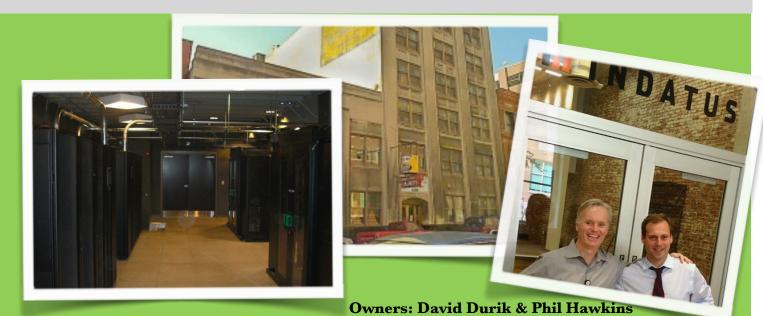

## THE ISSUE:

Indatus was looking to relocate their headquarters from Southern Indiana to downtown Louisville, KY. They wanted to create a state of the art, Energy Efficient data center in an old historic building.

## THE SOLUTION:

**green**source Cincinnati worked with owners, David Durik and Phil Hawkins to design a complete solution. They began this process at Schneider Electric's Technology Center (SETC) in St. Louis, MO so they could witness the latest and greatest that Schneider IT has to offer.

Chilled water and EcoAisle containment were key in keeping the cost of cooling the equipment as low as possible. The EcoAisle system features "Active Flow Control" which intelligently monitors airflow balance between the cooling system and IT equipment then modulates fan speed automatically based on IT load. This design was perfectly suited for their cloud based, fluctuating load environment.

## **EQUIPMENT INSTALLED:**

2N+1 Data Center 2 - APC 250/500kw UPS Systems 2 - APC EcoAisle Containment Systems - 3rd Pod Planned 3 - Carrier 50 ton modulating chiller systems Custom chiller curbs APC InRow chilled water cooling systems StruxureWare DCIM